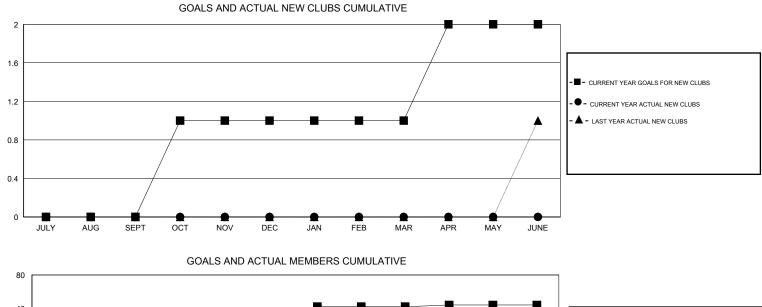

## LOCATION AUSTRALIA

GMT CA 7

| Clubs         |                  |                   |                  |                  | Members       |                       |                                     |                    |                  |
|---------------|------------------|-------------------|------------------|------------------|---------------|-----------------------|-------------------------------------|--------------------|------------------|
|               | RESU             | LTS FOR 2015-2016 | 3                |                  |               | RESULTS FOR 2015-2016 |                                     |                    |                  |
| QUARTER       | NEW CLUB<br>GOAL | NEW CLUBS         | DROPPED<br>CLUBS | NET<br>GAIN/LOSS | QUARTER       | NEW MEMBER<br>GOAL    | CHARTER AND<br>NEW MEMBERS<br>ADDED | DROPPED<br>MEMBERS | NET<br>GAIN/LOSS |
| JULY/AUG/SEPT | 0                | 0                 | 1                | -1               | JULY/AUG/SEPT | 10                    | 35                                  | 49                 | -14              |
| OCT/NOV/DEC   | 1                | 0                 | 0                | 0                | OCT/NOV/DEC   | 22                    | 0                                   | 0                  | 0                |
| JAN/FEB/MAR   | 0                | 0                 | 0                | 0                | JAN/FEB/MAR   | 10                    | 0                                   | 0                  | 0                |
| APR/MAY/JUNE  | 1                | 0                 | 0                | 0                | APR/MAY/JUNE  | 2                     | 0                                   | 0                  | 0                |