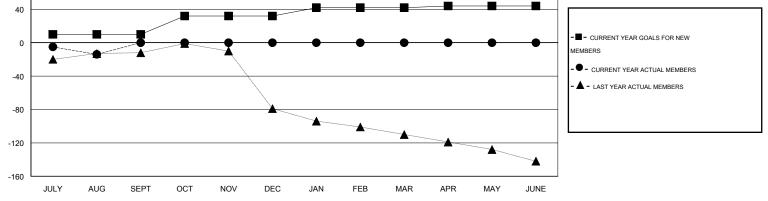

## LOCATION AUSTRALIA

GMT CA 7

| Clubs         |                  |                   |                  |                  | Members       |                       |                                     |                    |                  |
|---------------|------------------|-------------------|------------------|------------------|---------------|-----------------------|-------------------------------------|--------------------|------------------|
|               | RESU             | LTS FOR 2015-2016 | 3                |                  |               | RESULTS FOR 2015-2016 |                                     |                    |                  |
| QUARTER       | NEW CLUB<br>GOAL | NEW CLUBS         | DROPPED<br>CLUBS | NET<br>GAIN/LOSS | QUARTER       | NEW MEMBER<br>GOAL    | CHARTER AND<br>NEW MEMBERS<br>ADDED | DROPPED<br>MEMBERS | NET<br>GAIN/LOSS |
| JULY/AUG/SEPT | 0                | 0                 | 1                | -1               | JULY/AUG/SEPT | 10                    | 35                                  | 49                 | -14              |
| OCT/NOV/DEC   | 1                | 0                 | 0                | 0                | OCT/NOV/DEC   | 22                    | 0                                   | 0                  | 0                |
| JAN/FEB/MAR   | 0                | 0                 | 0                | 0                | JAN/FEB/MAR   | 10                    | 0                                   | 0                  | 0                |
| APR/MAY/JUNE  | 1                | 0                 | 0                | 0                | APR/MAY/JUNE  | 2                     | 0                                   | 0                  | 0                |